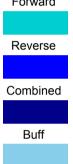

## Allsvenskan 40 2018

Oil Pattern Distance: 40 Feet Reverse Brush Drop: 40 Feet Oil Per Board: 50 uL **Forward Oil Total:** 13.25 mL **Reverse Oil Total:** 10.85 mL **Volume Oil Total:** 24.1 mL Forward Boards Crossed: 265 Boards 217 Boards 482 Boards Reverse Boards Crossed: **Total Boards Crossed:** 