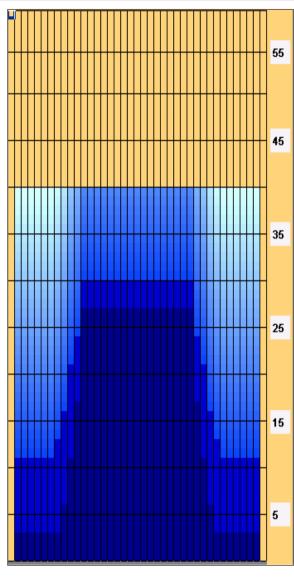

## Allsvenskan 40 2018

Oil Pattern Distance: 40 Feet Reverse Brush Drop: 40 Feet Oil Per Board: 50 uL **Forward Oil Total:** 13.25 mL **Reverse Oil Total:** 10.85 mL **Volume Oil Total:** 24.1 mL Forward Boards Crossed: 265 Boards 217 Boards 482 Boards Reverse Boards Crossed: **Total Boards Crossed:** 

| Forward Reverse More        |       |      |       |       |         |       |      |       |       |  |  |
|-----------------------------|-------|------|-------|-------|---------|-------|------|-------|-------|--|--|
|                             | 0     |      |       |       |         |       |      |       | T 011 |  |  |
|                             | Start | Stop | Loads | Speed | Crossed | Start | End  | Feet  | T.Oil |  |  |
| 1                           | 2L    | 2R   | 0     | 30    | 0       | 40.0  | 30.0 | -10.0 | 0     |  |  |
| 2                           | 12L   | 12R  | 2     | 22    | 34      | 30.0  | 23.8 | -6.2  | 1700  |  |  |
| 3                           | 11L   | 11R  | 1     | 22    | 19      | 23.8  | 20.7 | -3.1  | 950   |  |  |
| 4                           | 10L   | 10R  | 2     | 18    | 42      | 20.7  | 15.6 | -5.1  | 2100  |  |  |
| 5                           | 9L    | 9R   | 1     | 18    | 23      | 15.6  | 13.1 | -2.5  | 1150  |  |  |
| 6                           | 8L    | 8R   | 1     | 14    | 25      | 13.1  | 11.2 | -1.9  | 1250  |  |  |
| 7                           | 2L    | 2R   | 2     | 14    | 74      | 11.2  | 7.3  | -3.9  | 3700  |  |  |
| 8                           | 2L    | 2R   | 0     | 14    | 0       | 7.3   | 0.0  | -7.3  | 0     |  |  |
|                             |       |      |       |       |         |       |      |       |       |  |  |
|                             |       |      |       |       |         |       |      |       |       |  |  |
|                             |       |      |       |       |         |       |      |       |       |  |  |
|                             |       |      |       |       |         |       |      |       |       |  |  |
|                             |       |      |       |       |         |       |      |       |       |  |  |
|                             |       |      |       |       |         |       |      |       |       |  |  |
|                             |       |      |       |       |         |       |      |       |       |  |  |
| M. A. N. Fannand Brown Many |       |      |       |       |         |       |      |       |       |  |  |
| Forward Reverse More        |       |      |       |       |         |       |      |       |       |  |  |