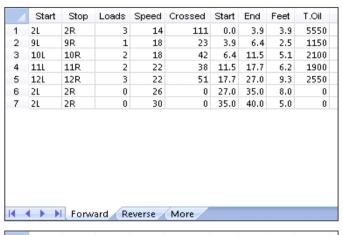

| Forward Reverse More        |       |      |       |       |         |       |      |       |       |  |  |
|-----------------------------|-------|------|-------|-------|---------|-------|------|-------|-------|--|--|
|                             | 0     |      |       |       |         |       |      |       | T 011 |  |  |
|                             | Start | Stop | Loads | Speed | Crossed | Start | End  | Feet  | T.Oil |  |  |
| 1                           | 2L    | 2R   | 0     | 30    | 0       | 40.0  | 30.0 | -10.0 | 0     |  |  |
| 2                           | 12L   | 12R  | 2     | 22    | 34      | 30.0  | 23.8 | -6.2  | 1700  |  |  |
| 3                           | 11L   | 11R  | 1     | 22    | 19      | 23.8  | 20.7 | -3.1  | 950   |  |  |
| 4                           | 10L   | 10R  | 2     | 18    | 42      | 20.7  | 15.6 | -5.1  | 2100  |  |  |
| 5                           | 9L    | 9R   | 1     | 18    | 23      | 15.6  | 13.1 | -2.5  | 1150  |  |  |
| 6                           | 8L    | 8R   | 1     | 14    | 25      | 13.1  | 11.2 | -1.9  | 1250  |  |  |
| 7                           | 2L    | 2R   | 2     | 14    | 74      | 11.2  | 7.3  | -3.9  | 3700  |  |  |
| 8                           | 2L    | 2R   | 0     | 14    | 0       | 7.3   | 0.0  | -7.3  | 0     |  |  |
|                             |       |      |       |       |         |       |      |       |       |  |  |
|                             |       |      |       |       |         |       |      |       |       |  |  |
|                             |       |      |       |       |         |       |      |       |       |  |  |
|                             |       |      |       |       |         |       |      |       |       |  |  |
|                             |       |      |       |       |         |       |      |       |       |  |  |
|                             |       |      |       |       |         |       |      |       |       |  |  |
|                             |       |      |       |       |         |       |      |       |       |  |  |
| M. A. N. Fannand Brown Many |       |      |       |       |         |       |      |       |       |  |  |
| Forward Reverse More        |       |      |       |       |         |       |      |       |       |  |  |